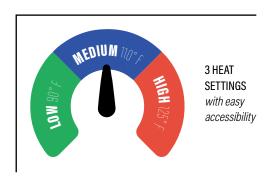

#### **FEATURES:**

- Patent pending design
- Soft 4-way stretch material conforms to hand without sacrificing dexterity
- Enhance the warmth of any glove
- Heating elements warms the blood as it circulates over the back of the hand
- Extended cuff eliminates draft or snow from entering the glove
- Low, Medium, High temperature ranges
- Includes Two USB rechargeable Li-ION Poly batteries that provide up to 2.5 hours of heat on the low setting
- Machine washable; Heating elements are designed to endure 50+ washing cycles
- Battery charge time: 2-2.5 hours
- Replacement Batteries: 399-GLVBT

## BOSS® THERM™ HEATED GLOVE LINER

- Patent pending design
- Soft 4-way stretch material conforms to hand without sacrificing dexterity
- Enhance the warmth of any glove
- Heating elements warms the blood as it circulates over the back of the hand
- Extended cuff eliminates draft or snow from entering the glove
- Low, Medium, High temperature ranges
- Two USB rechargeable Li-ION Poly battery provides up to 2.5 hours of heat on the low setting
- Machine washable; Heating elements are designed to endure 50+ washing cycles
- Replacement Batteries: 399-GLVBT