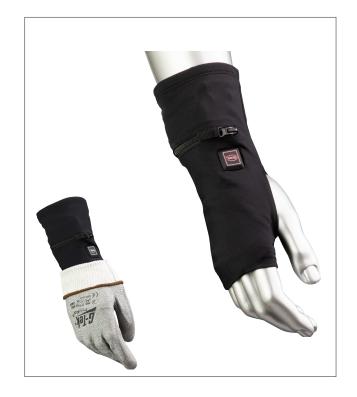

#### **FEATURES:**

- Patent pending design
- Soft 4-way stretch material conforms to hand without sacrificing dexterity
- Enhance the warmth of any glove
- Heating elements warms the blood as it circulates over the back of the hand
- Extended cuff eliminates draft or snow from entering the glove
- Low, Medium, High temperature ranges
- Includes Two USB rechargeable Li-ION Poly batteries that provide up to 2.5 hours of heat on the low setting
- Machine washable; Heating elements are designed to endure 50+ washing cycles
- Battery charge time: 2-2.5 hours
- Replacement Batteries: 399-GLVBT

## BOSS® THERM™ HEATED GLOVE LINER

- Patent pending design
- Soft 4-way stretch material conforms to hand without sacrificing dexterity
- Enhance the warmth of any glove
- Heating elements warms the blood as it circulates over the back of the hand
- Extended cuff eliminates draft or snow from entering the glove
- Low, Medium, High temperature ranges
- Two USB rechargeable Li-ION Poly battery provides up to 2.5 hours of heat on the low setting
- Machine washable; Heating elements are designed to endure 50+ washing cycles
- Replacement Batteries: 399-GLVBT

#### **CARE INSTRUCTIONS**

Before washing. Disconnect and remove battery pack and battery holder from battery holder pocket. Push the power cord completely into the battery holder pocket and fasten closed.