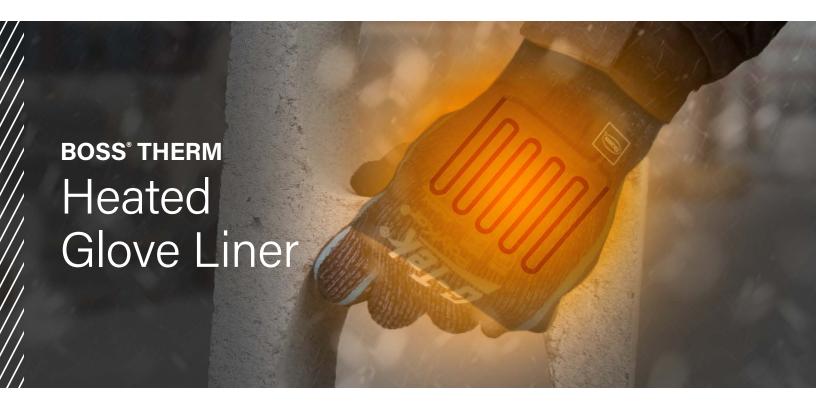

## BOSS® THERM™ HEATED GLOVE LINER

- Patent pending design
- Soft 4-way stretch material conforms to hand without sacrificing dexterity
- Enhance the warmth of any glove
- Heating elements warms the blood as it circulates over the back of the hand
- Extended cuff eliminates draft or snow from entering the glove
- Low, Medium, High temperature ranges
- Two USB rechargeable Li-ION Poly battery provides up to 2.5 hours of heat on the low setting
- Machine washable; Heating elements are designed to endure 50+ washing cycles
- Replacement Batteries: 399-GLVBT

#### **FEATURES:**

- Patent pending design
- Soft 4-way stretch material conforms to hand without sacrificing dexterity
- Enhance the warmth of any glove
- Heating elements warms the blood as it circulates over the back of the hand
- Extended cuff eliminates draft or snow from entering the glove
- Low, Medium, High temperature ranges
- Includes Two USB rechargeable Li-ION Poly batteries that provide up to 2.5 hours of heat on the low setting
- Machine washable; Heating elements are designed to endure 50+ washing cycles
- Battery charge time: 2-2.5 hours
- Replacement Batteries: 399-GLVBT